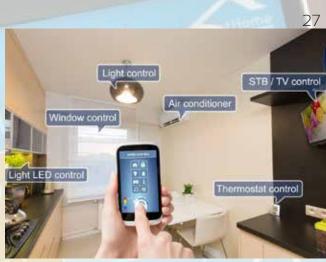

#### Smart Hotel Systems

Smart Hotel Systems allows you to control any device in a room virtually and automatically. It can deliver an elegant and more affordable way to control and automate lighting, music, video, security and energy in a single room or throughout the entire suite. The device makes your living convenient, peace of mind and an efficient environment that is comfortable and safe.

#### Room Lighting

The welcome light will turn on automatically when the door opens. Lighting in different mode (reading mode, sleeping mode, TV mode) is controlled by switch or smart phone.

#### Curtain control

Open and close the curtain by your smart phone, in addition to the switch