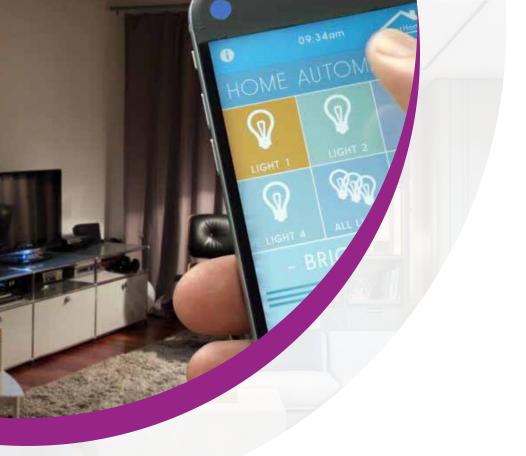

#### Smart Hotel Systems

Smart Hotel Systems allows you to control any device in a room virtually and automatically. It can deliver an elegant and more affordable way to control and automate lighting, music, video, security and energy in a single room or throughout the entire suite. The device makes your living convenient, peace of mind and an efficient environment that is comfortable and safe.

#### Room Lighting

The welcome light will turn on automatically when the door opens. Lighting in different mode (reading mode, sleeping mode, TV mode) is controlled by switch or smart phone.