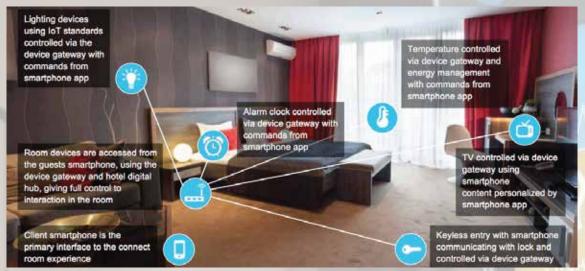

#### Smart Hotel Systems

Smart Hotel Systems allows you to control any device in a room virtually and automatically. It can deliver an elegant and more affordable way to control and automate lighting, music, video, security and energy in a single room or throughout the entire suite. The device makes your living convenient, peace of mind and an efficient environment that is comfortable and safe.

#### Room Lighting

The welcome light will turn on automatically when the door opens. Lighting in different mode (reading mode, sleeping mode, TV mode) is controlled by switch or smart phone.

#### Background Music

The music will be on with the door opened. Play guests' favorite music from their smart phone via Bluetooth communication. Bath becomes more enjoyable accompanied by music. Wake-up service via the alarm function.

#### Mode Support:

• Sleeping mode : Light music for and after sweet dream.

Welcome mode : Favorite country folk welcoming your arrival.
 Bathing mode : Soothing music bringing a relaxing bath time.

#### Curtain control

Open and close the curtain by your smart phone, in addition to the switch

#### Check out Indicator

Inform the reception of your checking out in advance via the check-out button to save your waiting time.

#### Security Camera

The scene outside the room will be shown on the TV once the door bell is pressed to ensure your safety,

Quality direct from its origin

State of the art design...

Quality direct from its origin