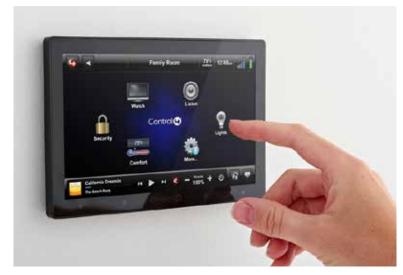

#### Smart Hotel Systems

Smart Hotel Systems allows you to control any device in a room virtually and automatically. It can deliver an elegant and more affordable way to control and automate lighting, music, video, security and energy in a single room or throughout the entire suite. The device makes your living convenient, peace of mind and an efficient environment that is comfortable and safe.

#### Check out Indicator

Inform the reception of your checking out in advance via the check-out button to save your waiting time.